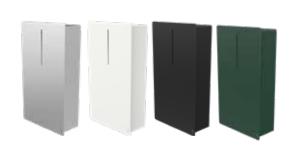

#### Standard colours

Prod. No. 4130: Brushed stainless steel. Prod. No. 4132: RAL 9003, white, gloss 75. Prod. No. 4134: RAL 9005, matt black, gloss 7-12. Prod. No. 4136: RAL Classic colours.