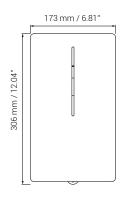

## **Technical data**

|             | Metric                                                                                                                                                                  | Imperial                                                                                                                                                                    |
|-------------|-------------------------------------------------------------------------------------------------------------------------------------------------------------------------|-----------------------------------------------------------------------------------------------------------------------------------------------------------------------------|
| Туре        | <b>LOKI</b><br>Prod. No.: 4130, 4132, 4134, 4136                                                                                                                        | <b>LOKI</b><br>Prod. No.: 4130, 4132, 4134, 4136                                                                                                                            |
|             | Sanitary bin                                                                                                                                                            | Sanitary bin                                                                                                                                                                |
| Dimensions  | H: 306 mm x B: 173 mm x D: 102 mm                                                                                                                                       | H: 12.04" x W: 6.81" x D: 4.01"                                                                                                                                             |
| Material    | Powder coated stainless steel                                                                                                                                           | Powder coated stainless steel                                                                                                                                               |
| Capacity    | 3 L                                                                                                                                                                     | 0.65 gal                                                                                                                                                                    |
| Net weight  | 3,6 kg                                                                                                                                                                  | 7.93 lb                                                                                                                                                                     |
| Tender text | Sanitary bin in stainless steel, brushed or powder coated. With frame inside for disposable liner. Capacity: 3 L. Net weight: 3,6 kg. H: 306 mm x B: 173 mm x D: 102 mm | Sanitary bin in stainless steel, brushed or powder coated. With frame inside for disposable liner. Capacity: 0.65 gal. Net weight: 7.93 lb. H: 12.04" x W: 6.81" x D: 4.01" |